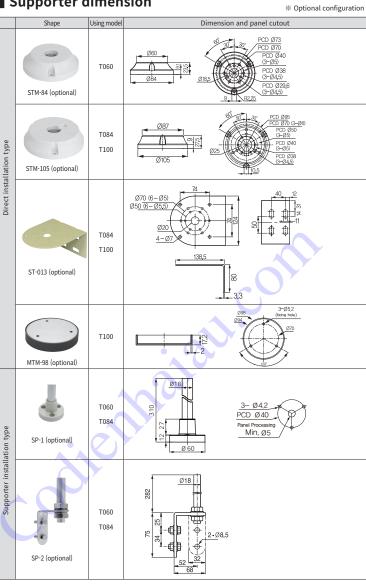

|



# Supporter dimension