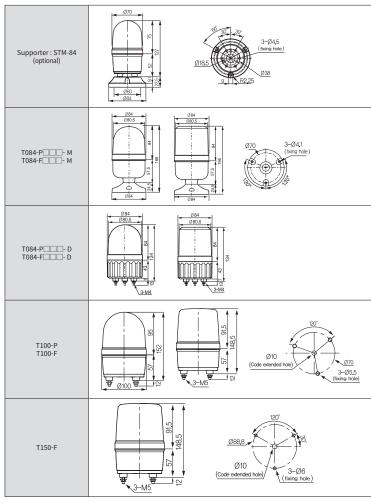

#### Dimension and panel cutout

| Model  | Dimension and panel cutout                                                                                                                                                                                                                                                                                                                                                                                                                                                                                                                                                                                                                                                                                                                                                                                                                                                                                                                                                                                                                                                                                                                                                                                                                                                                                                                                                                                                                                                                                                                                                                                                                                                                                                                                                                                                                                                                                                                                                                                                                                                                                                  |
|--------|-----------------------------------------------------------------------------------------------------------------------------------------------------------------------------------------------------------------------------------------------------------------------------------------------------------------------------------------------------------------------------------------------------------------------------------------------------------------------------------------------------------------------------------------------------------------------------------------------------------------------------------------------------------------------------------------------------------------------------------------------------------------------------------------------------------------------------------------------------------------------------------------------------------------------------------------------------------------------------------------------------------------------------------------------------------------------------------------------------------------------------------------------------------------------------------------------------------------------------------------------------------------------------------------------------------------------------------------------------------------------------------------------------------------------------------------------------------------------------------------------------------------------------------------------------------------------------------------------------------------------------------------------------------------------------------------------------------------------------------------------------------------------------------------------------------------------------------------------------------------------------------------------------------------------------------------------------------------------------------------------------------------------------------------------------------------------------------------------------------------------------|
| T060-P | 20'   20'   20'   20'   20'   20'   20'   20'   20'   20'   20'   20'   20'   20'   20'   20'   20'   20'   20'   20'   20'   20'   20'   20'   20'   20'   20'   20'   20'   20'   20'   20'   20'   20'   20'   20'   20'   20'   20'   20'   20'   20'   20'   20'   20'   20'   20'   20'   20'   20'   20'   20'   20'   20'   20'   20'   20'   20'   20'   20'   20'   20'   20'   20'   20'   20'   20'   20'   20'   20'   20'   20'   20'   20'   20'   20'   20'   20'   20'   20'   20'   20'   20'   20'   20'   20'   20'   20'   20'   20'   20'   20'   20'   20'   20'   20'   20'   20'   20'   20'   20'   20'   20'   20'   20'   20'   20'   20'   20'   20'   20'   20'   20'   20'   20'   20'   20'   20'   20'   20'   20'   20'   20'   20'   20'   20'   20'   20'   20'   20'   20'   20'   20'   20'   20'   20'   20'   20'   20'   20'   20'   20'   20'   20'   20'   20'   20'   20'   20'   20'   20'   20'   20'   20'   20'   20'   20'   20'   20'   20'   20'   20'   20'   20'   20'   20'   20'   20'   20'   20'   20'   20'   20'   20'   20'   20'   20'   20'   20'   20'   20'   20'   20'   20'   20'   20'   20'   20'   20'   20'   20'   20'   20'   20'   20'   20'   20'   20'   20'   20'   20'   20'   20'   20'   20'   20'   20'   20'   20'   20'   20'   20'   20'   20'   20'   20'   20'   20'   20'   20'   20'   20'   20'   20'   20'   20'   20'   20'   20'   20'   20'   20'   20'   20'   20'   20'   20'   20'   20'   20'   20'   20'   20'   20'   20'   20'   20'   20'   20'   20'   20'   20'   20'   20'   20'   20'   20'   20'   20'   20'   20'   20'   20'   20'   20'   20'   20'   20'   20'   20'   20'   20'   20'   20'   20'   20'   20'   20'   20'   20'   20'   20'   20'   20'   20'   20'   20'   20'   20'   20'   20'   20'   20'   20'   20'   20'   20'   20'   20'   20'   20'   20'   20'   20'   20'   20'   20'   20'   20'   20'   20'   20'   20'   20'   20'   20'   20'   20'   20'   20'   20'   20'   20'   20'   20'   20'   20'   20'   20'   20'   20'   20'   20'   20'   20'   20'   20'   20'   20'   20'   20' |
| T060-P | Ø10 (Code extended hole)  Ø70  Ø70  Ø70                                                                                                                                                                                                                                                                                                                                                                                                                                                                                                                                                                                                                                                                                                                                                                                                                                                                                                                                                                                                                                                                                                                                                                                                                                                                                                                                                                                                                                                                                                                                                                                                                                                                                                                                                                                                                                                                                                                                                                                                                                                                                     |